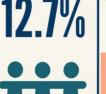

#### Porcentaje de Conteo Estudiantil Sin Duplicar

Porcentaje de Conteo Estudiantil Sin Duplicar

el % de alumnus que son: Estudinates del Ingles (EL), Dde Bajos Recursos (LI), y/o Jovenes de Crianza (FY).

<u> 520 - </u>

Total de Alumnos

LCAP = El Plan de Responsabilidad de Control Local (LCAP) es el plan